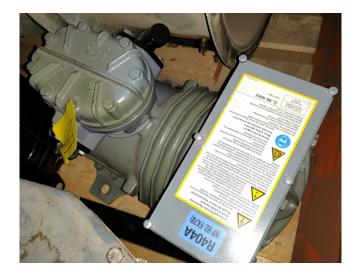

#### Description

#### Used DWM DLLP-30X-EWL

Used semi-hermetic reciprocating compressor DWM - Copeland DLLP-30X-EWL. Our capacity table is based on the used type of Freon. You can also use this compressor(s) on alternative types of Freon. For all the other specs (if available), see the picture of the manufacturer model plate or the attached pdf file. \*Why choose for HOSBV? Were not only the largest used refrigeration specialist in Europe, but also, we deliver all equipment including an extensive test, warranty and industrial cleaning. \*Optional we can also perform a new paint job and arrange the logistics.