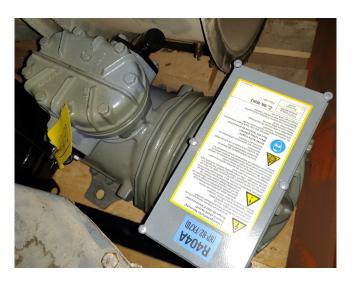

#### Description

#### Used DWM DLLP-30X-EWL

Used semi-hermetic reciprocating compressor DWM - Copeland DLLP-30X-EWL. Our capacity table is based on the used type of Freon. You can also use this compressor(s) on alternative types of Freon. For all the other specs (if available), see the picture of the manufacturer model plate or the attached pdf file. \*Why choose for HOSBV? Were not only the largest used refrigeration specialist in Europe, but also, we deliver all equipment including an extensive test, warranty and industrial cleaning. \*Optional we can also perform a new paint job and arrange the logistics.