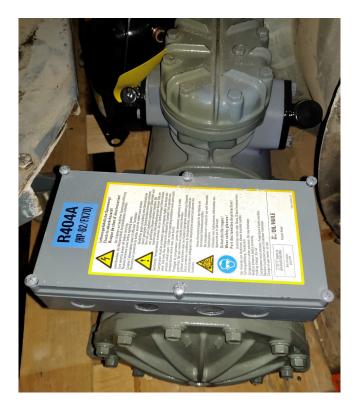

#### Description

#### Used DWM DLLP-30X-EWL

Used semi-hermetic reciprocating compressor DWM - Copeland DLLP-30X-EWL. Our capacity table is based on the used type of Freon. You can also use this compressor(s) on alternative types of Freon. For all the other specs (if available), see the picture of the manufacturer model plate or the attached pdf file. \*Why choose for HOSBV? Were not only the largest used refrigeration specialist in Europe, but also, we deliver all equipment including an extensive test, warranty and industrial cleaning. \*Optional we can also perform a new paint job and arrange the logistics.