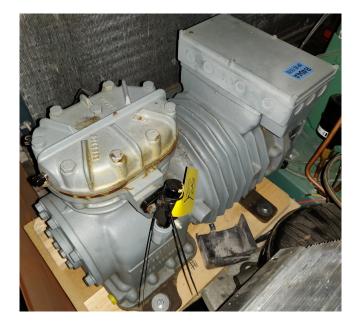

#### Description

#### Used DWM DLLP-30X-EWL

Used semi-hermetic reciprocating compressor DWM - Copeland DLLP-30X-EWL. Our capacity table is based on the used type of Freon. You can also use this compressor(s) on alternative types of Freon. For all the other specs (if available), see the picture of the manufacturer model plate or the attached pdf file. \*Why choose for HOSBV? Were not only the largest used refrigeration specialist in Europe, but also, we deliver all equipment including an extensive test, warranty and industrial cleaning. \*Optional we can also perform a new paint job and arrange the logistics.